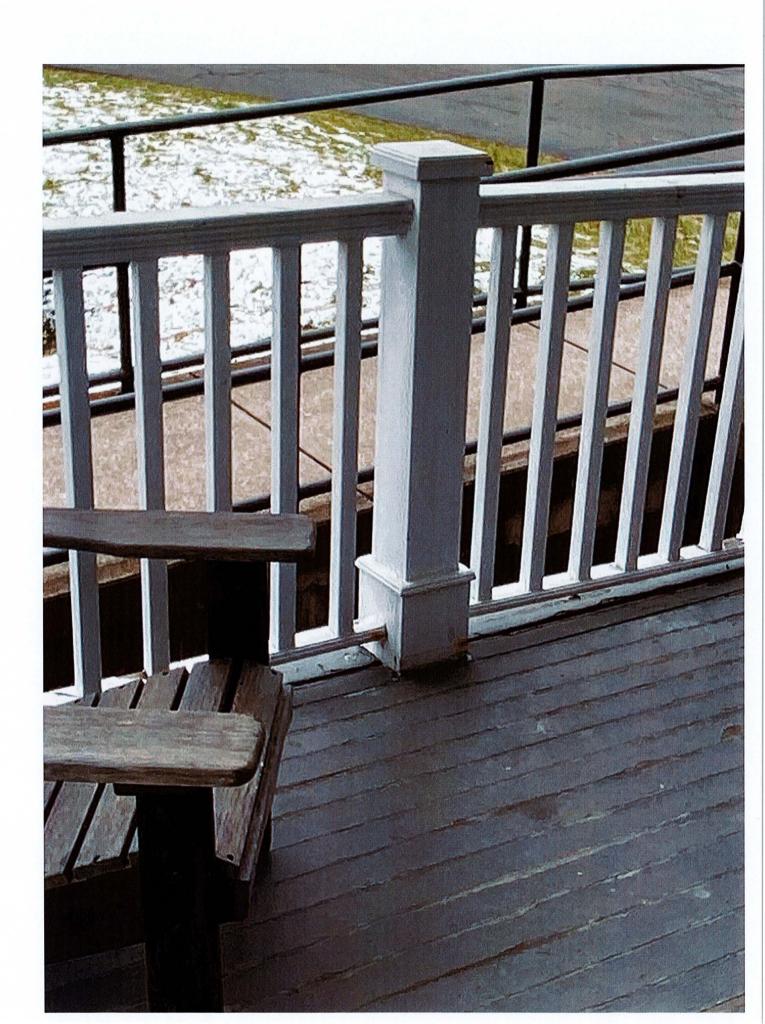

A

**TOWN OF PENFIELD** 

3100 Atlantic Avenue, Penfield, NY 14526-9798

| APPLICATION FOR A CERTIFICIATE OF APPROPRIATENESS                                                                                                                                                                                                                                                                   |
|---------------------------------------------------------------------------------------------------------------------------------------------------------------------------------------------------------------------------------------------------------------------------------------------------------------------|
| FOR A PRESERVATION DISTRICT STRUCTURE                                                                                                                                                                                                                                                                               |
| 1. APPLICANT:<br>Name <u>Sampting Carbone</u> ((Ferris) JrS (arbone properties)(L)<br>Address <u>3086 five Miller time to 341 Frenc</u> n rd p. 475 stord NY 14534<br>Telephone Sps <u>415</u> 2680<br>Email <u>Sama rechargen Salon carn</u>                                                                       |
| 2. LOCATION:                                                                                                                                                                                                                                                                                                        |
| Street Address 2086 Five Mile I we rd<br>PENFIELD NY 14625                                                                                                                                                                                                                                                          |
| 3. APPROXIMATE DATE OF CONSTRUCTION: $May/June 2021$                                                                                                                                                                                                                                                                |
| 4. PRESENT USE OF PROPERTY: SOON to be Salon_                                                                                                                                                                                                                                                                       |
| 5. ZONING DISTRICT: Penfield                                                                                                                                                                                                                                                                                        |
| 6. PROPOSED DEVELOPMENT: Describe your proposal<br>Tare down and replacement with Azec<br>of fxisting porch and entryway.                                                                                                                                                                                           |
| 7. REASON: Why is work necessary?<br><u>pressure</u> frequed wood was not used in original construction<br>and is failing apart, Making a 12x 12 porch<br>will prime space to quasted gappetween<br>the whole Chair access and perch. Also providing autidoor<br>Seating being more confortable to questo to use to |
| 8. PRESERVATION GOALS: How does the proposal achieve the purposes for which the preservation districts are designated? How does the work support the special value of preservation? This will upgrave the Space of and give it lasting and low nightmen at Useabitity and beauty                                    |
| 0 ADDI ICATION DISADVANTACE. What dischartess if one will you suffer if the work                                                                                                                                                                                                                                    |

TION DISADVANTAGE: What disadvantage, if any, will you suffer if the work osed to be done is not allowed? The porch is now supported by Lack to keep from further samage proposed to be done is not allowed? -