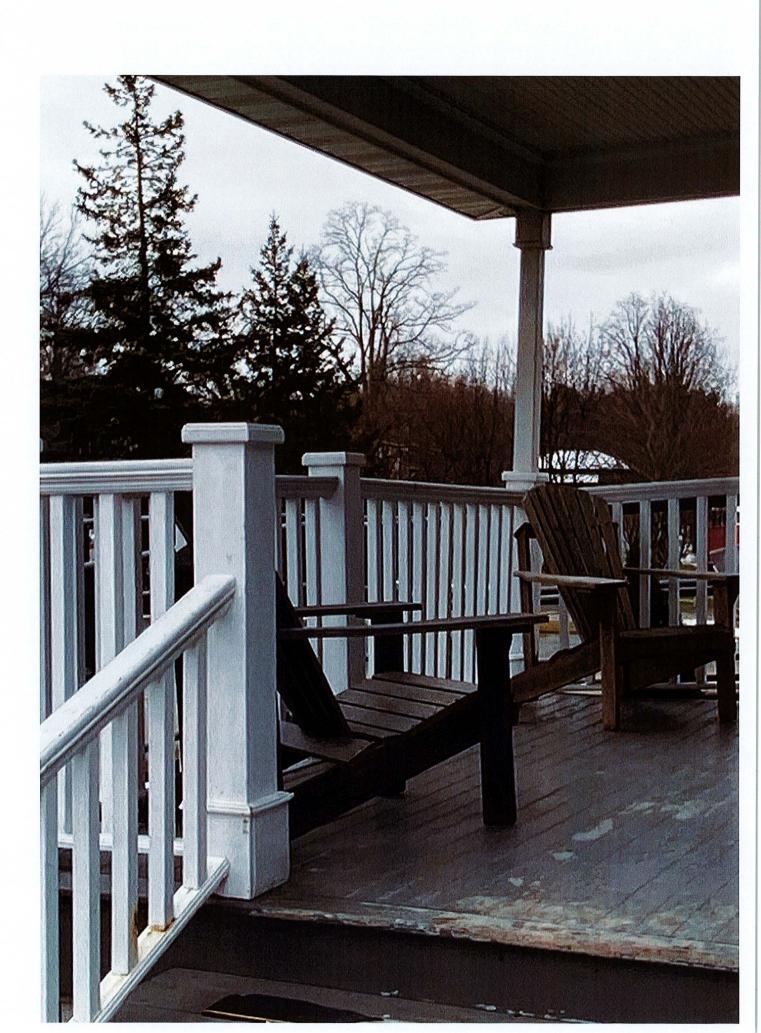

A

**TOWN OF PENFIELD** 

3100 Atlantic Avenue, Penfield, NY 14526-9798

| APPLICATION FOR A CERTIFICIATE OF APPROPRIATENESS                                                                                                                                                                                                                                                                   |
|---------------------------------------------------------------------------------------------------------------------------------------------------------------------------------------------------------------------------------------------------------------------------------------------------------------------|
| FOR A PRESERVATION DISTRICT STRUCTURE                                                                                                                                                                                                                                                                               |
| 1. APPLICANT:<br>Name <u>Sampting Carbone</u> ((Ferris) JrS (arbone properties)(L)<br>Address <u>3086 five Miller time to 341 Frenc</u> n rd p. 475 stord NY 14534<br>Telephone Sps <u>415</u> 2680<br>Email <u>Sama rechargen Salon carn</u>                                                                       |
| 2. LOCATION:                                                                                                                                                                                                                                                                                                        |
| Street Address 2086 Five Mile I we rd<br>PENFIELD NY 14625                                                                                                                                                                                                                                                          |
| 3. APPROXIMATE DATE OF CONSTRUCTION: $May/June 2021$                                                                                                                                                                                                                                                                |
| 4. PRESENT USE OF PROPERTY: SOON to be Salon_                                                                                                                                                                                                                                                                       |
| 5. ZONING DISTRICT: Penfield                                                                                                                                                                                                                                                                                        |
| 6. PROPOSED DEVELOPMENT: Describe your proposal<br>Tare down and replacement with Azec<br>of fxisting porch and entryway.                                                                                                                                                                                           |
| 7. REASON: Why is work necessary?<br><u>pressure</u> frequed wood was not used in original construction<br>and is failing apart, Making a 12x 12 porch<br>will prime space to quasted gappetween<br>the whole Chair access and perch. Also providing autidoor<br>Seating being more confortable to questo to use to |
| 8. PRESERVATION GOALS: How does the proposal achieve the purposes for which the preservation districts are designated? How does the work support the special value of preservation? This will upgrave the Space of and give it lasting and low nightmen at Useabitity and beauty                                    |
| 0 ADDI ICATION DISADVANTACE. What dischartess if one will you suffer if the work                                                                                                                                                                                                                                    |

TION DISADVANTAGE: What disadvantage, if any, will you suffer if the work osed to be done is not allowed? The porch is now supported by Lack to keep from further samage proposed to be done is not allowed? -